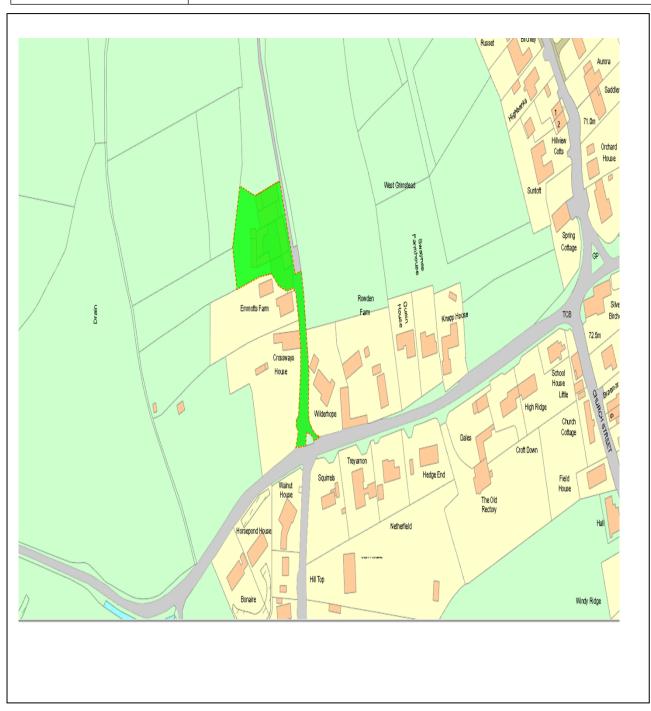

## Report No. 5

| Application Number | 15/10727/FUL                                                                                                                                                                                                                                                                                                                  |
|--------------------|-------------------------------------------------------------------------------------------------------------------------------------------------------------------------------------------------------------------------------------------------------------------------------------------------------------------------------|
| Site Address       | Emmotts Farm, Grimstead Road, West Grimstead, SP5 3RQ                                                                                                                                                                                                                                                                         |
| Proposal           | Alterations, extensions, and conversion of existing Staddle Stone barn and attached stable to form three bedroom dwelling with creation of associated garden. Alterations and extension of Victorian barn to create stables, garaging and workshop. Associated works including removal of lean-to structures within yard area |
| Case Officer       | Becky Jones                                                                                                                                                                                                                                                                                                                   |